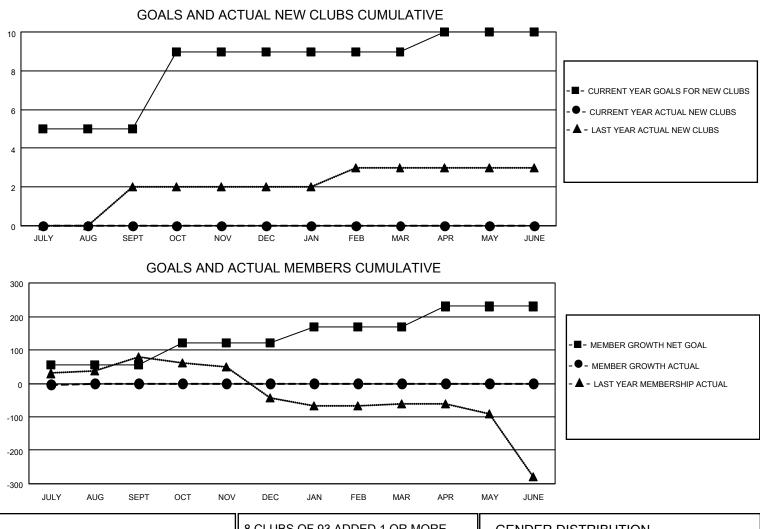

## LOCATION INDIA

District 321A3

Results as of: 7/31/2020

| Clubs                 |               |           |               | Members               |                        |                         |                                                    |  |
|-----------------------|---------------|-----------|---------------|-----------------------|------------------------|-------------------------|----------------------------------------------------|--|
| RESULTS FOR 2020-2021 |               |           |               | RESULTS FOR 2020-2021 |                        |                         |                                                    |  |
| QUARTER               | NEW CLUB GOAL | NEW CLUBS | DROPPED CLUBS | QUARTER               | BER GROWTH NET<br>GOAL | MEMBER GROWTH<br>ACTUAL | DROPPED<br>MEMBERS ACTUAL<br>(including transfers) |  |
| JULY/AUG/SEPT         | 5             | 0         | 0             | JULY/AUG/SEPT         | 55                     | 21                      | 24                                                 |  |
| OCT/NOV/DEC           | 4             | 0         | 0             | OCT/NOV/DEC           | 65                     | 0                       | 0                                                  |  |
| JAN/FEB/MAR           | 0             | 0         | 0             | JAN/FEB/MAR           | 50                     | 0                       | 0                                                  |  |
| APR/MAY/JUNE          | 1             | 0         | 0             | APR/MAY/JUNE          | 60                     | 0                       | 0                                                  |  |